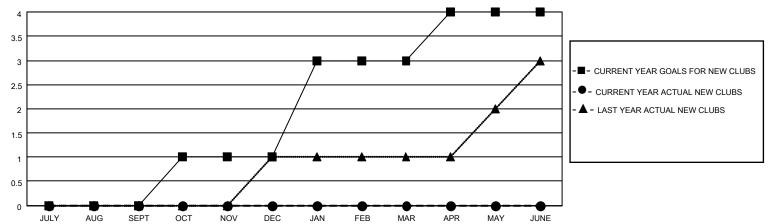

## District 4 C3

| Clubs         |               |             |               | Members               |                        |                         |                                                    |  |
|---------------|---------------|-------------|---------------|-----------------------|------------------------|-------------------------|----------------------------------------------------|--|
|               | RESULTS FOR   | R 2021-2022 |               | RESULTS FOR 2021-2022 |                        |                         |                                                    |  |
| QUARTER       | NEW CLUB GOAL | NEW CLUBS   | DROPPED CLUBS | QUARTER MEMB          | SER GROWTH NET<br>GOAL | MEMBER GROWTH<br>ACTUAL | DROPPED<br>MEMBERS ACTUAL<br>(including transfers) |  |
| JULY/AUG/SEPT | 0             | 0           | 0             | JULY/AUG/SEPT         | 35                     | 8                       | 12                                                 |  |
| OCT/NOV/DEC   | 1             | 0           | 0             | OCT/NOV/DEC           | 34                     | 0                       | 0                                                  |  |
| JAN/FEB/MAR   | 2             | 0           | 0             | JAN/FEB/MAR           | 50                     | 0                       | 0                                                  |  |
| APR/MAY/JUNE  | 1             | 0           | 0             | APR/MAY/JUNE          | 40                     | 0                       | 0                                                  |  |

### GOALS AND ACTUAL NEW CLUBS CUMULATIVE