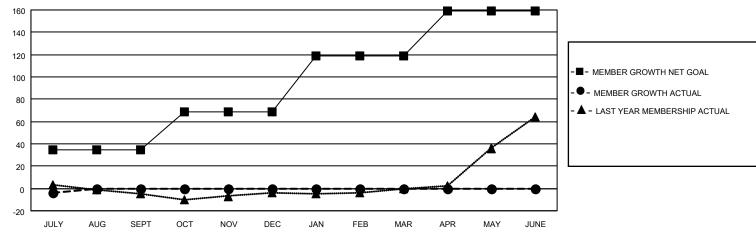

## District 4 C3

| Clubs         |               |             |               | Members               |                        |                         |                                                    |  |
|---------------|---------------|-------------|---------------|-----------------------|------------------------|-------------------------|----------------------------------------------------|--|
|               | RESULTS FOR   | R 2021-2022 |               | RESULTS FOR 2021-2022 |                        |                         |                                                    |  |
| QUARTER       | NEW CLUB GOAL | NEW CLUBS   | DROPPED CLUBS | QUARTER MEMB          | SER GROWTH NET<br>GOAL | MEMBER GROWTH<br>ACTUAL | DROPPED<br>MEMBERS ACTUAL<br>(including transfers) |  |
| JULY/AUG/SEPT | 0             | 0           | 0             | JULY/AUG/SEPT         | 35                     | 8                       | 12                                                 |  |
| OCT/NOV/DEC   | 1             | 0           | 0             | OCT/NOV/DEC           | 34                     | 0                       | 0                                                  |  |
| JAN/FEB/MAR   | 2             | 0           | 0             | JAN/FEB/MAR           | 50                     | 0                       | 0                                                  |  |
| APR/MAY/JUNE  | 1             | 0           | 0             | APR/MAY/JUNE          | 40                     | 0                       | 0                                                  |  |

### GOALS AND ACTUAL MEMBERS CUMULATIVE

| DROPPED CLUBS: 0 |    | 4 CLUBS OF 43 ADDED 1 OR MORE | GENDER DISTRIBUTION        |              |     |
|------------------|----|-------------------------------|----------------------------|--------------|-----|
|                  |    | NEW MEMBERS                   | MALE                       | 563 (52.27%) |     |
|                  |    |                               | FEMALE                     | 514 (47.73%) |     |
| DROPPED MEMBERS  |    |                               |                            | , ,          |     |
| DECEASED         | 0  | CLICK HERE FOR CUMULATIVE     | TOTAL FAMILY UNIT MEMBERS  |              | 202 |
| CLUB CANCELLED   | 0  | MEMBERSHIP DATA               | FAMILY MEMBERS PAYING HALF |              |     |
| OTHER            | 12 |                               |                            |              | 108 |
| TOTAL            | 12 |                               | 5020                       |              |     |